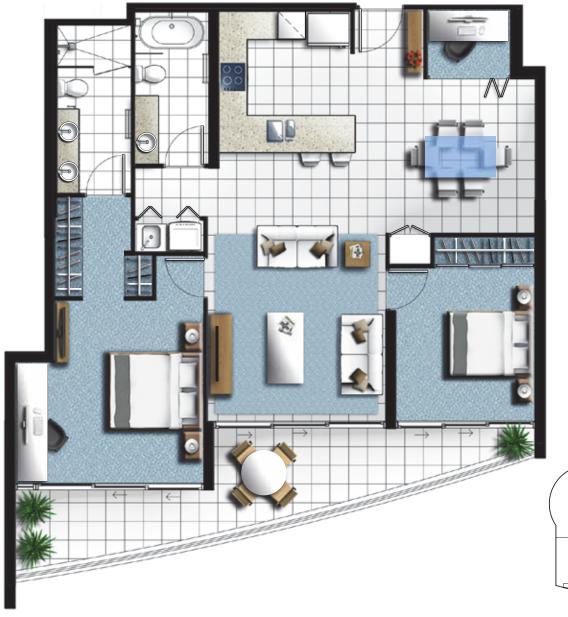

**TYPE** 

Levels 2 - 13

Internal External

**Total** 

100m<sup>2</sup> 18m<sup>2</sup>

118m<sup>2</sup>

## **FLOOR PLAN**

The particulars in this document are set out as a general outline only. This is representative as a guide only and does not constitute an offer or a contract. All floor areas measured to outside face of external walls and centre of party walls. First floor plans exclude area of internal stairs and voids (as measured at ground floor). All reasonable care has been taken in the preparation of this floor plan. Intending purchasers are advised to carry out their own investigations of the correctness of each description or reference. All details were correct at the time of printing and are subject to change without notice.